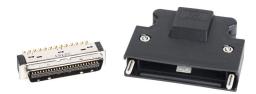

## SV2-CN1-CON Cut Sheet

SureServo2 I/O connector, 50-pin. For use with all SureServo2 drives.

For complete product information, please see this item on our store at the following link:

https://www.automationdirect.com/pn/SV2-CN1-CON

## **Technical Specifications**

| Brand          | SureServo2            |
|----------------|-----------------------|
| Item           | I/O connector         |
| Replacement    | No                    |
| Connector Type | 50-pin                |
| For Use With   | All SureServo2 drives |