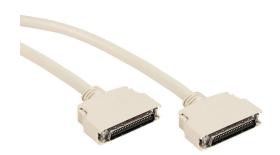

## SV2-CN1-CBL50 Cut Sheet

SureServo2 control cable, mating connectors, 1.6ft/0.5m cable length. For use with all SureServo2 drives.

For complete product information, please see this item on our store at the following link:

## **Technical Specifications**

| ·            |                       |
|--------------|-----------------------|
| Brand        | SureServo2            |
| Item         | Cable                 |
| Cable Type   | Control               |
| Cable Length | 1.6ft/0.5m            |
| For Use With | All SureServo2 drives |