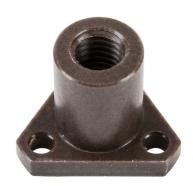

## STP-LA-NTFD Cut Sheet

SureStep lead screw flange nut, replacement, triangular, 1.25mm/rev, 8mm lead screw diameter. For use with SureStep STP-LE series screw code D linear actuators.

For complete product information, please see this item on our store at the following link:

## **Technical Specifications**

| Brand                   | SureStep                                             |
|-------------------------|------------------------------------------------------|
| Item                    | Lead screw flange nut                                |
| Replacement             | Yes                                                  |
| Shape                   | Triangular                                           |
| Pitch                   | 1.25mm                                               |
| Screw Lead              | 1.25mm/rev                                           |
| Lead Screw Diameter     | 8mm                                                  |
| Number of Thread Starts | 1                                                    |
| For Use With            | SureStep STP-LE series screw code D linear actuators |