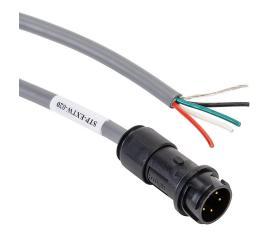

## STP-EXTW-020 Cut Sheet

SureStep extension cable, 6-pin connector to pigtail, 20ft cable length. For use with SureStep MTR series IP65 stepper motors.

For complete product information, please see this item on our store at the following link:

## **Technical Specifications**

| Brand          | SureStep                                |
|----------------|-----------------------------------------|
| Item           | Cable                                   |
| Cable Type     | Extension                               |
| Replacement    | No                                      |
| Connection 1   | 6-pin connector                         |
| Connection 2   | Pigtail                                 |
| Shielded       | No                                      |
| Twisted Pair   | No                                      |
| Cable Length   | 20ft                                    |
| Conductor Size | 18 AWG                                  |
| For Use With   | SureStep MTR series IP65 stepper motors |