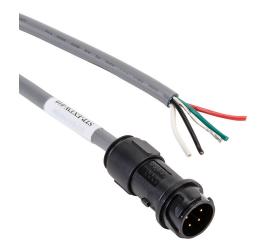

## STP-EXTW-010 Cut Sheet

SureStep extension cable, 6-pin connector to pigtail, 10ft cable length. For use with SureStep MTR series IP65 stepper motors.

For complete product information, please see this item on our store at the following link:

## **Technical Specifications**

| Brand          | SureStep                                |
|----------------|-----------------------------------------|
| Item           | Cable                                   |
| Cable Type     | Extension                               |
| Replacement    | No                                      |
| Connection 1   | 6-pin connector                         |
| Connection 2   | Pigtail                                 |
| Shielded       | No                                      |
| Twisted Pair   | No                                      |
| Cable Length   | 10ft                                    |
| Conductor Size | 18 AWG                                  |
| For Use With   | SureStep MTR series IP65 stepper motors |