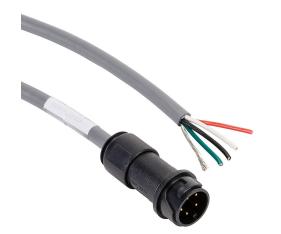

## **Technical Specifications**

| -              |                                         |
|----------------|-----------------------------------------|
| Brand          | SureStep                                |
| Item           | Cable                                   |
| Cable Type     | Extension                               |
| Replacement    | No                                      |
| Connection 1   | 6-pin connector                         |
| Connection 2   | Pigtail                                 |
| Shielded       | No                                      |
| Twisted Pair   | No                                      |
| Cable Length   | 6ft                                     |
| Conductor Size | 18 AWG                                  |
| For Use With   | SureStep MTR series IP65 stepper motors |