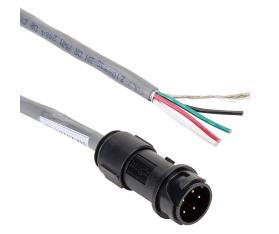

## STP-EXTHW-020 Cut Sheet

SureStep extension cable, 6-pin connector to pigtail, 20ft cable length. For use with SureStep MTRH series IP65 stepper motors.

For complete product information, please see this item on our store at the following link:

## **Technical Specifications**

| Brand          | SureStep                                 |
|----------------|------------------------------------------|
| Item           | Cable                                    |
| Cable Type     | Extension                                |
| Replacement    | No                                       |
| Connection 1   | 6-pin connector                          |
| Connection 2   | Pigtail                                  |
| Shielded       | No                                       |
| Twisted Pair   | No                                       |
| Cable Length   | 20ft                                     |
| Conductor Size | 18 AWG                                   |
| For Use With   | SureStep MTRH series IP65 stepper motors |