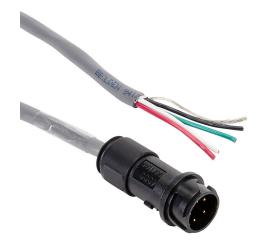

## STP-EXTHW-006 Cut Sheet

SureStep extension cable, 6-pin connector to pigtail, 6ft cable length. For use with SureStep MTRH series IP65 stepper motors.

For complete product information, please see this item on our store at the following link:

## **Technical Specifications**

| Brand          | SureStep                                 |
|----------------|------------------------------------------|
| Item           | Cable                                    |
| Cable Type     | Extension                                |
| Replacement    | No                                       |
| Connection 1   | 6-pin connector                          |
| Connection 2   | Pigtail                                  |
| Shielded       | No                                       |
| Twisted Pair   | No                                       |
| Cable Length   | 6ft                                      |
| Conductor Size | 18 AWG                                   |
| For Use With   | SureStep MTRH series IP65 stepper motors |