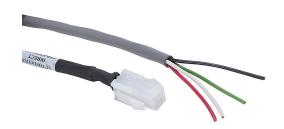

## STP-EXTH-010 Cut Sheet

SureStep extension cable, 4-pin connector to pigtail, 10ft cable length. For use with SureStep MTRH series stepper motors.

For complete product information, please see this item on our store at the following link:

## **Technical Specifications**

| Brand          | SureStep                            |
|----------------|-------------------------------------|
| Item           | Cable                               |
| Cable Type     | Extension                           |
| Replacement    | No                                  |
| Connection 1   | 4-pin connector                     |
| Connection 2   | Pigtail                             |
| Shielded       | No                                  |
| Twisted Pair   | No                                  |
| Cable Length   | 10ft                                |
| Conductor Size | 18 AWG                              |
| For Use With   | SureStep MTRH series stepper motors |