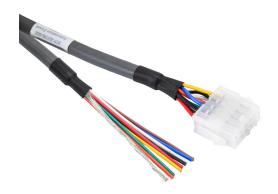

## STP-EXT42-020 Cut Sheet

SureStep extension cable, 10-pin connector to pigtail, shielded, 20ft cable length. For use with SureStep NEMA 42 MTRAC series stepper motors.

For complete product information, please see this item on our store at the following link:

## **Technical Specifications**

| Brand          | SureStep                                     |
|----------------|----------------------------------------------|
| Item           | Cable                                        |
| Cable Type     | Extension                                    |
| Replacement    | No                                           |
| Connection 1   | 10-pin connector                             |
| Connection 2   | Pigtail                                      |
| Shielded       | Yes                                          |
| Twisted Pair   | No                                           |
| Cable Length   | 20ft                                         |
| Conductor Size | 18 AWG                                       |
| For Use With   | SureStep NEMA 42 MTRAC series stepper motors |