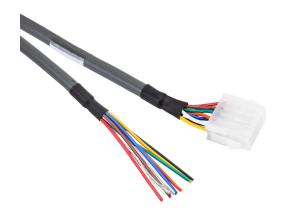

## STP-EXT42-010 Cut Sheet

SureStep extension cable, 10-pin connector to pigtail, shielded, 10ft cable length. For use with SureStep NEMA 42 MTRAC series stepper motors.

For complete product information, please see this item on our store at the following link:

## **Technical Specifications**

| Brand          | SureStep                                     |
|----------------|----------------------------------------------|
| Item           | Cable                                        |
| Cable Type     | Extension                                    |
| Replacement    | No                                           |
| Connection 1   | 10-pin connector                             |
| Connection 2   | Pigtail                                      |
| Shielded       | Yes                                          |
| Twisted Pair   | No                                           |
| Cable Length   | 10ft                                         |
| Conductor Size | 18 AWG                                       |
| For Use With   | SureStep NEMA 42 MTRAC series stepper motors |