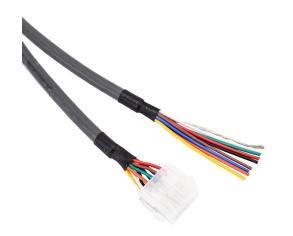

## STP-EXT42-006 Cut Sheet

SureStep extension cable, 10-pin connector to pigtail, shielded, 6ft cable length. For use with SureStep NEMA 42 MTRAC series stepper motors.

For complete product information, please see this item on our store at the following link:

## **Technical Specifications**

| · · · · · · · · · · · · · · · · · · · |                                              |
|---------------------------------------|----------------------------------------------|
| Brand                                 | SureStep                                     |
| Item                                  | Cable                                        |
| Cable Type                            | Extension                                    |
| Replacement                           | No                                           |
| Connection 1                          | 10-pin connector                             |
| Connection 2                          | Pigtail                                      |
| Shielded                              | Yes                                          |
| Twisted Pair                          | No                                           |
| Cable Length                          | 6ft                                          |
| Conductor Size                        | 18 AWG                                       |
| For Use With                          | SureStep NEMA 42 MTRAC series stepper motors |