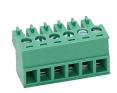

## STP-CON-4 Cut Sheet

SureStep connector kit, replacement. For use with SureStep STP-DRVA-RC-050A regen clamp. Includes (1) input power connector and (1) drive output power connector.

For complete product information, please see this item on our store at the following link:

## **Technical Specifications**

| Brand        | SureStep                                                          |
|--------------|-------------------------------------------------------------------|
| Item         | Connector kit                                                     |
| Replacement  | Yes                                                               |
| For Use With | SureStep STP-DRVA-RC-050A regen clamp                             |
| Kit Includes | (1) input power connector and<br>(1) drive output power connector |