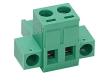

## STP-CON-4 Cut Sheet

SureStep connector kit, replacement. For use with SureStep STP-DRVA-RC-050A regen clamp. Includes (1) input power connector and (1) drive output power connector.

For complete product information, please see this item on our store at the following link:

## **Technical Specifications**

| Brand        | SureStep                                                          |
|--------------|-------------------------------------------------------------------|
| Item         | Connector kit                                                     |
| Replacement  | Yes                                                               |
| For Use With | SureStep STP-DRVA-RC-050A regen clamp                             |
| Kit Includes | (1) input power connector and<br>(1) drive output power connector |