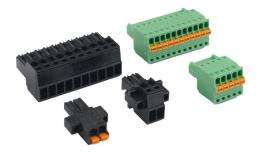

## STP-CON-3 Cut Sheet

SureStep connector kit, replacement. For use with SureStep STP-MTRD integrated stepper motor/drives except STP-MTRD-17038 and STP-MTRD-17038E. Includes (2) power connectors, (1) RS-485 signal connector and (2) control signal connectors.

## **Technical Specifications**

| · · ·                  |                                                                                                    |
|------------------------|----------------------------------------------------------------------------------------------------|
| Brand                  | SureStep                                                                                           |
| Item                   | Connector kit                                                                                      |
| Replacement            | Yes                                                                                                |
| For Use With           | SureStep STP-MTRD integrated<br>stepper motor/drives except STP-<br>MTRD-17038 and STP-MTRD-17038E |
| Kit Includes           | (2) power connectors, (1) RS-485 signal connector and (2) control signal connectors                |
| Additional Information | External encoder connector not included                                                            |