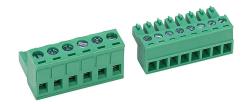

## STP-CON-1 Cut Sheet

SureStep connector kit, replacement. For use with SureStep STP-DRV-4845 and STP-DRV-6575 microstepping drives. Includes (1) drive/motor power connector and (1) control signal connector.

## **Technical Specifications**

| Brand        | SureStep                                                         |
|--------------|------------------------------------------------------------------|
| Item         | Connector kit                                                    |
| Replacement  | Yes                                                              |
| For Use With | SureStep STP-DRV-4845 and STP-<br>DRV-6575 microstepping drives  |
| Kit Includes | (1) drive/motor power connector and (1) control signal connector |