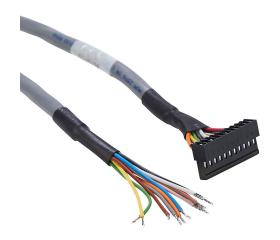

## STP-CBL-CA6 Cut Sheet

SureStep control cable, 11-pin connector to pigtail, 6ft cable length. For use with SureStep STP-MTRD-17038 and STP-MTRD-17038E integrated stepper motor/drives.

For complete product information, please see this item on our store at the following link:

## **Technical Specifications**

| Brand          | SureStep                                                                        |
|----------------|---------------------------------------------------------------------------------|
| Item           | Cable                                                                           |
| Cable Type     | Control                                                                         |
| Replacement    | No                                                                              |
| Connection 1   | 11-pin connector                                                                |
| Connection 2   | Pigtail                                                                         |
| Shielded       | No                                                                              |
| Twisted Pair   | No                                                                              |
| Cable Length   | 6ft                                                                             |
| Conductor Size | 22 AWG                                                                          |
| For Use With   | SureStep STP-MTRD-17038 and STP-<br>MTRD-17038E integrated stepper motor/drives |