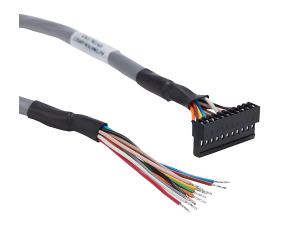

## STP-CBL-CA20 Cut Sheet

SureStep control cable, 11-pin connector to pigtail, 20ft cable length. For use with SureStep STP-MTRD-17038 and STP-MTRD-17038E integrated stepper motor/drives.

For complete product information, please see this item on our store at the following link:

## Technical Specifications

| -              |                                                                                 |
|----------------|---------------------------------------------------------------------------------|
| Brand          | SureStep                                                                        |
| Item           | Cable                                                                           |
| Cable Type     | Control                                                                         |
| Replacement    | No                                                                              |
| Connection 1   | 11-pin connector                                                                |
| Connection 2   | Pigtail                                                                         |
| Shielded       | No                                                                              |
| Twisted Pair   | No                                                                              |
| Cable Length   | 20ft                                                                            |
| Conductor Size | 22 AWG                                                                          |
| For Use With   | SureStep STP-MTRD-17038 and STP-<br>MTRD-17038E integrated stepper motor/drives |