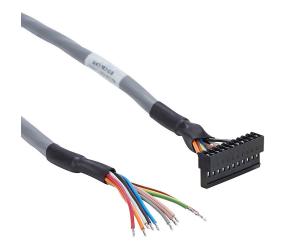

## STP-CBL-CA10 Cut Sheet

SureStep control cable, 11-pin connector to pigtail, 10ft cable length. For use with SureStep STP-MTRD-17038 and STP-MTRD-17038E integrated stepper motor/drives.

For complete product information, please see this item on our store at the following link:

## **Technical Specifications**

| · ·            |                                                                                 |
|----------------|---------------------------------------------------------------------------------|
| Brand          | SureStep                                                                        |
| Item           | Cable                                                                           |
| Cable Type     | Control                                                                         |
| Replacement    | No                                                                              |
| Connection 1   | 11-pin connector                                                                |
| Connection 2   | Pigtail                                                                         |
| Shielded       | No                                                                              |
| Twisted Pair   | No                                                                              |
| Cable Length   | 10ft                                                                            |
| Conductor Size | 22 AWG                                                                          |
| For Use With   | SureStep STP-MTRD-17038 and STP-<br>MTRD-17038E integrated stepper motor/drives |