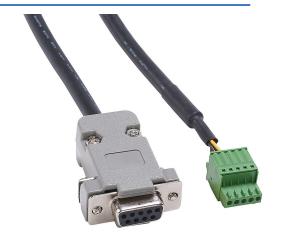

## STP-485DB9-CBL-2 Cut Sheet

SureStep communication cable, 9-pin female D-sub to 5-pin connector, 6.5ft/2m cable length. For use with SureStep STP-MTRD-xxxxxR integrated stepper motor/drives.

For complete product information, please see this item on our store at the following link:

## **Technical Specifications**

| Brand          | SureStep                                                 |
|----------------|----------------------------------------------------------|
| Item           | Cable                                                    |
| Cable Type     | Communication                                            |
| Replacement    | No                                                       |
| Connection 1   | 9-pin female D-sub                                       |
| Connection 2   | 5-pin connector                                          |
| Shielded       | No                                                       |
| Twisted Pair   | No                                                       |
| Cable Length   | 6.5ft/2m                                                 |
| Conductor Size | 22 AWG                                                   |
| For Use With   | SureStep STP-MTRD-xxxxxR integrated stepper motor/drives |