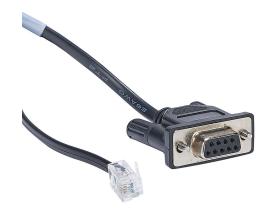

## STP-232RJ11-CBL Cut Sheet

SureStep programming/communication spare cable, 9-pin D-sub female to 6P4C RJ11, 10ft cable length. For use with SureStep STP-DRV-4850 and STP-DRV-80100 advanced microstepping drives.

## **Technical Specifications**

| Brand                  | SureStep                                                                  |
|------------------------|---------------------------------------------------------------------------|
| Item                   | Spare cable                                                               |
| Cable Type             | Programming/communication                                                 |
| Connection 1           | 9-pin D-sub female                                                        |
| Connection 2           | 6P4C RJ11                                                                 |
| Cable Length           | 10ft                                                                      |
| For Use With           | SureStep STP-DRV-4850 and STP-<br>DRV-80100 advanced microstepping drives |
| Additional Information | (1) cable included with each 80100 and 4850 drive                         |