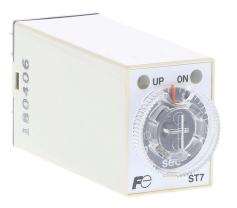

## ST7P-2A15S-ADC Cut Sheet

Fuji Electric on-delay relay timer, 0.4 to 5 seconds selectable timing range, 100-120 VAC operating voltage, 3A contact rating, (1) DPDT timed relay output(s), socket mount, 8-pin. Requires Fuji Electric TP88X2 timer socket.

## **Technical Specifications**

| I                    |                                   |
|----------------------|-----------------------------------|
| Brand                | Fuji Electric                     |
| Item                 | Relay timer                       |
| Timer Type           | On-delay                          |
| Indicator            | LED                               |
| Timing Range         | 0.4 to 5 seconds selectable       |
| Operating Voltage    | 100-120 VAC                       |
| Timer Output Type(s) | (1) DPDT timed relay              |
| Timer Function(s)    | on-delay                          |
| Contact Rating       | 3A                                |
| Mounting             | Socket                            |
| Connector Type       | 8-pin                             |
| Requires             | Fuji Electric TP88X2 timer socket |
|                      |                                   |