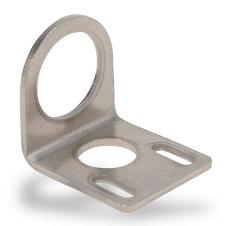

## ST30C6W Cut Sheet

AutomationDirect mounting bracket, right-angle, 304 stainless steel. For use with 30mm sensors.

For complete product information, please see this item on our store at the following link:

## **Technical Specifications**

| Brand        | AutomationDirect    |
|--------------|---------------------|
| Item         | Mounting bracket    |
| Replacement  | No                  |
| Orientation  | Right-angle         |
| Material     | 304 stainless steel |
| For Use With | 30mm sensors        |