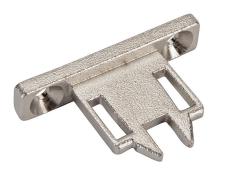

## ST2317-T-ACTUATOR Cut Sheet

Dold Safemaster series, actuator tongue (key), 90 degree mounting tab mount, 316 stainless steel. For use with trapped key interlock systems.

For complete product information, please see this item on our store at the following link:

## **Technical Specifications**

| · ·             |                               |
|-----------------|-------------------------------|
| Brand           | Dold                          |
| Item            | Actuator tongue (key)         |
| Series          | Safemaster                    |
| Replacement     | No                            |
| Shock Absorbing | No                            |
| Mounting        | 90 degree mounting tab        |
| Material        | 316 stainless steel           |
| For Use With    | Trapped key interlock systems |