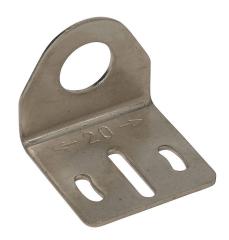

## ST12C7W Cut Sheet

Micro Detectors mounting bracket, right-angle, 316L stainless steel. For use with 12mm sensors.

For complete product information, please see this item on our store at the following link:

## **Technical Specifications**

| Brand        | Micro Detectors      |
|--------------|----------------------|
| Item         | Mounting bracket     |
| Orientation  | Right-angle          |
| Material     | 316L stainless steel |
| For Use With | 12mm sensors         |