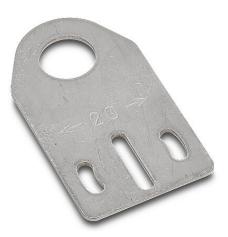

## ST12A7W Cut Sheet

Micro Detectors mounting bracket, axial, 316L stainless steel. For use with 12mm sensors.

For complete product information, please see this item on our store at the following link:

https://www.automationdirect.com/pn/ST12A7W

## **Technical Specifications**

| Brand        | Micro Detectors      |
|--------------|----------------------|
| Item         | Mounting bracket     |
| Orientation  | Axial                |
| Material     | 316L stainless steel |
| For Use With | 12mm sensors         |

## **Dimensional Drawings**

2D Drawing PDF Link: https://cdn.automationdirect.com /static/drawings/ST12A7W.pdf See store item page for other formats.