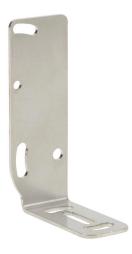

## ST-S8-FRM Cut Sheet

Datalogic mounting bracket, vertical, 304 stainless steel. For use with S8 series contrast sensors.

For complete product information, please see this item on our store at the following link:

## Technical Specifications

| Brand        | Datalogic                  |
|--------------|----------------------------|
| Item         | Mounting bracket           |
| Orientation  | Vertical                   |
| Material     | 304 stainless steel        |
| For Use With | S8 series contrast sensors |