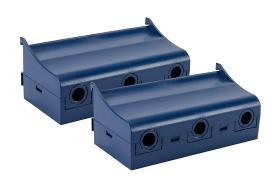

## SSW0708900-IP20-3C Cut Sheet

WEG Electric SSW07 series touch shield, for use with WEG SSW07 series 130-200A soft starters. Mounting hardware included. Provides IP20 protection rating.

For complete product information, please see this item on our store at the following link:

## **Technical Specifications**

| Brand                  | WEG Electric                            |
|------------------------|-----------------------------------------|
| Item                   | Touch shield                            |
| Series                 | SSW07                                   |
| For Use With           | WEG SSW07 series 130-200A soft starters |
| Includes               | Mounting hardware                       |
| Additional Information | Provides IP20 protection rating         |