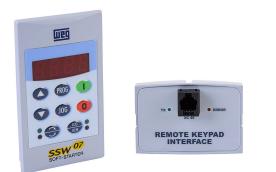

## SSW07-HMI-REM Cut Sheet

WEG Electric SSW07 series remote serial HMI keypad, for use with WEG SSW07 series soft starters. Remote keypad interface module included.

For complete product information, please see this item on our store at the following link:

## **Technical Specifications**

| Brand        | WEG Electric                   |
|--------------|--------------------------------|
| Item         | Remote serial HMI keypad       |
| item         | Remote senai mivil keypau      |
| Series       | SSW07                          |
| Replacement  | No                             |
| For Use With | WEG SSW07 series soft starters |
| Includes     | Remote keypad interface module |