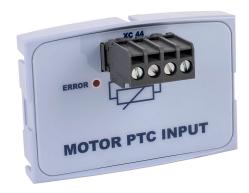

## SSW07-08-KPTC-MTR Cut Sheet

WEG Electric SSW07 series PTC module, for use with WEG SSW07 series soft starters.

For complete product information, please see this item on our store at the following link:

## **Technical Specifications**

| Brand        | WEG Electric                   |
|--------------|--------------------------------|
| Item         | PTC module                     |
| Series       | SSW07                          |
| For Use With | WEG SSW07 series soft starters |