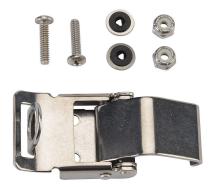

## SSLL-KIT-P10 Cut Sheet

Integra quick-release latch, 304 stainless steel. For use with Premium series polycarbonate enclosures.

For complete product information, please see this item on our store at the following link:

## Technical Specifications

| Brand           | Integra                                 |
|-----------------|-----------------------------------------|
| Item            | Quick-release latch                     |
| Replacement     | No                                      |
| Vibration-proof | No                                      |
| Material        | 304 stainless steel                     |
| For Use With    | Premium series polycarbonate enclosures |