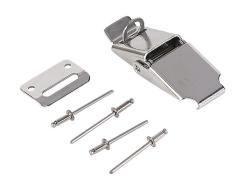

## SSLKIT Cut Sheet

Stahlin quick-release latch, replacement, 304 stainless steel. For use with Classic series enclosures. Mounting hardware included.

For complete product information, please see this item on our store at the following link:

## **Technical Specifications**

| Brand           | Stahlin                   |
|-----------------|---------------------------|
| Item            | Quick-release latch       |
| Replacement     | Yes                       |
| Vibration-proof | No                        |
| Material        | 304 stainless steel       |
| For Use With    | Classic series enclosures |
| Includes        | Mounting hardware         |