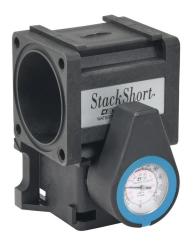

## SS-1002-BR Cut Sheet

CITO StackShort modular manual valve, 2-way, 2-position, glassfilled nylon body, stackable, Cv=26.7. FT-200 temperature gauge included.

For complete product information, please see this item on our store at the following link:

## Technical Specifications

| Brand                         | CITO                     |
|-------------------------------|--------------------------|
| Item                          | Valve                    |
| Working Fluid                 | Coolant, oil or water    |
| Valve Type                    | Manual process           |
| Series                        | StackShort               |
| Port Quantity                 | 2-way                    |
| Number Of Positions           | 2                        |
| Body Material                 | Glass-filled nylon       |
| Stackable                     | Yes                      |
| Flow Coefficient              | 26.7                     |
| Maximum Operating<br>Pressure | 100 рзі                  |
| Minimum Operating<br>Pressure | 0 psi                    |
| Working Fluid Temperature     | 20 to 160 deg F          |
| Form Factor                   | Modular                  |
| Includes                      | FT-200 temperature gauge |
|                               |                          |