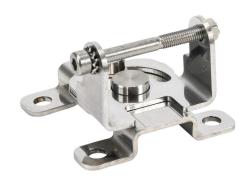

## SRQFX01 Cut Sheet

CCEA SIRIO Q series swivel bracket, replacement. For use with SIRIO Q series LED work light.

For complete product information, please see this item on our store at the following link:

## **Technical Specifications**

| Brand        | CCEA                          |
|--------------|-------------------------------|
| Item         | Swivel bracket                |
| Series       | SIRIO Q                       |
| Replacement  | Yes                           |
| For Use With | SIRIO Q series LED work light |