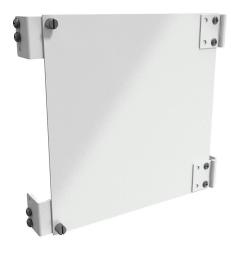

## SPB1 Cut Sheet

Hammond swing panel mounting kit, for use with 8x6in to 16x12in (HxW) 1414 and Eclipse Junior series enclosures, includes (2) hinge brackets, (2) fixed brackets, and mounting hardware.

## **Technical Specifications**

| Brand                  | Hammond                                                             |
|------------------------|---------------------------------------------------------------------|
| Item                   | Swing panel mounting kit                                            |
| For Use With           | 8x6in to 16x12in (HxW) 1414 and<br>Eclipse Junior series enclosures |
| Kit Includes           | (2) hinge brackets, (2) fixed<br>brackets, and mounting hardware    |
| Additional Information | Purchase subpanel separately                                        |