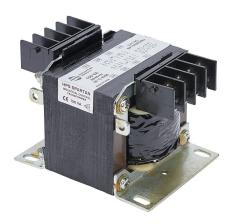

## SP150MQMJ Cut Sheet

Hammond control transformer, open core, 150 VA, 1-phase, 240/480 VAC primary, 120/240 VAC secondary, 50/60 Hz, panel mount.

For complete product information, please see this item on our store at the following link:

## **Technical Specifications**

| Brand                | Hammond        |
|----------------------|----------------|
| Series               | Spartan        |
| Item                 | Transformer    |
| Transformer Type     | Control        |
| Core Type            | Open           |
| Power Rating         | 150 VA         |
| Number of Phases     | 1              |
| Primary Voltage      | 240/480 VAC    |
| Secondary Voltage    | 120/240 VAC    |
| Frequency            | 50/60 Hz       |
| Fused                | No             |
| Electrostatic Shield | No             |
| Mounting             | Panel          |
| Connection           | Screw terminal |