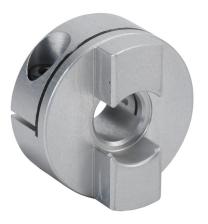

## SOH-20C-6.35 Cut Sheet

Sung-II Machinery drive coupling hub, Oldham, aluminum alloy, clamp, size 20, 1/4in bore. Requires SOH-20-DISC torque disc.

For complete product information, please see this item on our store at the following link:

## **Technical Specifications**

| Sung-II Machinery  |
|--------------------|
| Drive coupling hub |
| Oldham             |
| Aluminum alloy     |
| 1.5 N-m            |
| 3 N-m              |
| 1.5 degrees        |
| 1.5mm              |
|                    |

| Maximum RPM                     | 11000                   |
|---------------------------------|-------------------------|
| Attachment Style                | Clamp                   |
| Coupling Size                   | 20                      |
| Bore Diameter                   | 1/4in                   |
| Outside Diameter                | 20mm                    |
| Clamp Screw<br>Fastening Torque | 1 N-m                   |
| Clamp Screw Size                | M2.6                    |
| Requires                        | SOH-20-DISC torque disc |