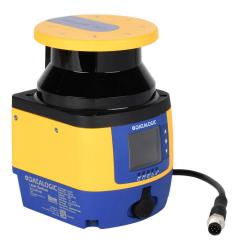

## SLS-SA5-08 Cut Sheet

Datalogic safety laser scanner, area protection, 275 degrees operating angle, 0.05 - 5.5m operating distance, (1) safety zone, (2) warning zones, 24 VDC, safety category Type 3, IP65, (1) 4-pin and (1) 8-pin M12 quick-disconnect.

## **Technical Specifications**

| Brand              | Datalogic                          |
|--------------------|------------------------------------|
| Item               | Safety laser scanner               |
| Series             | Sentinel                           |
| Function           | Area protection                    |
| Operating Angle    | 275 degrees                        |
| Angular Resolution | 0.1 degree                         |
| Operating Distance | 0.05 - 5.5m                        |
| Operating Zones    | (1) safety zone, (2) warning zones |

| Configurable           | Yes                                          |
|------------------------|----------------------------------------------|
| Input Voltage          | 24 VDC                                       |
| Switching Output       | (2) OSSD outputs                             |
| Safety Category        | Туре 3                                       |
| Light Curtain Features | Muting and restart capability                |
| IP Rating              | IP65                                         |
| Connection             | (1) 4-pin and (1) 8-pin M12 quick-disconnect |
| Additional Information | Purchase cable separately                    |