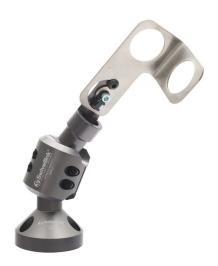

## SLM-SBKIT-30 Cut Sheet

Swivellink Standard series metric mounting kit, 30mm sensor.

For complete product information, please see this item on our store at the following link:

https://www.automationdirect.com/pn/SLM-SBKIT-30

## **Technical Specifications**

| Brand            | Swivellink                                            |
|------------------|-------------------------------------------------------|
| Series           | Standard                                              |
| Item             | Mounting kit                                          |
| Measurement Type | Metric                                                |
| Kit Type         | 30mm sensor                                           |
| Kit Includes     | (1) SLM-1, (1) SLM-2, (1)<br>SLM-SBH(1) and SLM-SB-30 |