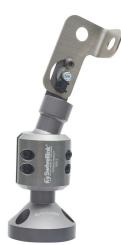

## SLM-SBKIT-12 Cut Sheet

Swivellink Standard series metric mounting kit, 12mm sensor.

For complete product information, please see this item on our store at the following link:

https://www.automationdirect.com/pn/SLM-SBKIT-12

## Technical Specifications

| Brand            | Swivellink                                            |
|------------------|-------------------------------------------------------|
| Series           | Standard                                              |
| Item             | Mounting kit                                          |
| Measurement Type | Metric                                                |
| Kit Type         | 12mm sensor                                           |
| Kit Includes     | (1) SLM-1, (1) SLM-2, (1)<br>SLM-SBH(1) and SLM-SB-12 |