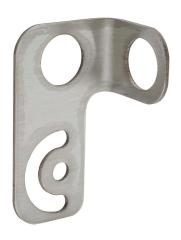

## SLM-SB-18 Cut Sheet

Swivellink Standard series metric sensor mount, for use with SLM-SBH, SLM-SBH-XS and 18mm threaded barrel-type sensors.

For complete product information, please see this item on our store at the following link:

## **Technical Specifications**

| Brand            | Swivellink                                                   |
|------------------|--------------------------------------------------------------|
| Series           | Standard                                                     |
| Item             | Sensor mount                                                 |
| Measurement Type | Metric                                                       |
| For Use With     | SLM-SBH, SLM-SBH-XS and<br>18mm threaded barrel-type sensors |

## **Dimensional Drawings**

2D Drawing PDF Link: https://cdn.automationdirect.com/ /static/drawings/2d/SLM-SB-18.pdf See store item page for other formats.