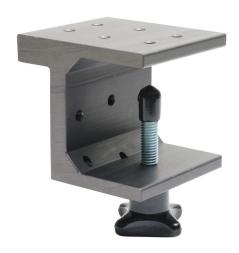

## SLM-CB Cut Sheet

Swivellink metric clamp on base, for use with SLM-1 or SLM-1XS.

For complete product information, please see this item on our store at the following link:

https://www.automationdirect.com/pn/SLM-CB

## **Technical Specifications**

| Brand            | Swivellink       |
|------------------|------------------|
| Item             | Clamp on base    |
| Measurement Type | Metric           |
| For Use With     | SLM-1 or SLM-1XS |