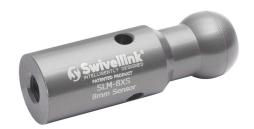

## SLM-8XS Cut Sheet

Swivellink XS series metric sensor mount, for use with SLM-2XS, SLM-2XS90 and SLM-2-2XS and 8mm threaded barrel-type sensors.

For complete product information, please see this item on our store at the following link:

## **Technical Specifications**

| Brand            | Swivellink                                                            |
|------------------|-----------------------------------------------------------------------|
| Series           | XS                                                                    |
| Item             | Sensor mount                                                          |
| Measurement Type | Metric                                                                |
| For Use With     | SLM-2XS, SLM-2XS90 and SLM-2-2XS and 8mm threaded barrel-type sensors |