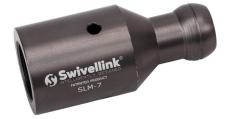

## SLM-7 Cut Sheet

Swivellink Standard series metric sensor mount, for use with SLM-2, SLM-290 or SLM-2-2XS and 30mm threaded barrel-type sensors.

For complete product information, please see this item on our store at the following link:

## Technical Specifications

| Brand            | Swivellink                                                           |
|------------------|----------------------------------------------------------------------|
| Series           | Standard                                                             |
| Item             | Sensor mount                                                         |
| Measurement Type | Metric                                                               |
| For Use With     | SLM-2, SLM-290 or SLM-2-2XS and<br>30mm threaded barrel-type sensors |