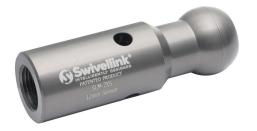

## SLM-7XS Cut Sheet

Swivellink XS series metric sensor mount, for use with SLM-2XS, SLM-2XS90 and SLM-2-2XS and 12mm threaded barrel-type sensors.

For complete product information, please see this item on our store at the following link:

## Technical Specifications

| Brand            | Swivellink                                                                |
|------------------|---------------------------------------------------------------------------|
| Series           | XS                                                                        |
| Item             | Sensor mount                                                              |
| Measurement Type | Metric                                                                    |
| For Use With     | SLM-2XS, SLM-2XS90 and SLM-2-2XS<br>and 12mm threaded barrel-type sensors |