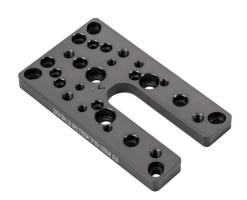

## SLM-5 Cut Sheet

Swivellink Standard series metric mounting plate, for use with ball bases SLM-1 or SLM-1-40 or SLM-1XS and Cognex, Dalsa and Keyence cameras.

For complete product information, please see this item on our store at the following link:

## **Technical Specifications**

| Brand                  | Swivellink                                                                                                                                                                         |
|------------------------|------------------------------------------------------------------------------------------------------------------------------------------------------------------------------------|
| Series                 | Standard                                                                                                                                                                           |
| Item                   | Mounting plate                                                                                                                                                                     |
| Measurement Type       | Metric                                                                                                                                                                             |
| For Use With           | Ball bases SLM-1 or SLM-1-40 or SLM-1XS and Cognex, Dalsa and Keyence cameras                                                                                                      |
| Additional Information | Compatible mounting for Cognex Dataman 70,<br>100, 200, 260 and 280, Cognex Insight 5000<br>Series, 9902L Series and 9912 Series, Dalso<br>Boa, Keyence IV-150, IV-500 and IV-2000 |