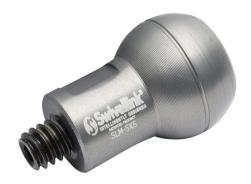

## SLM-5XS Cut Sheet

Swivellink XS series metric tripod mount, for use with SLM-2XS, SLM-2XS90 and SLM-2-2XS.

For complete product information, please see this item on our store at the following link:

https://www.automationdirect.com/pn/SLM-5XS