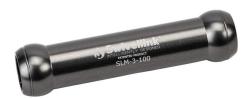

## SLM-3-100 Cut Sheet

Swivellink Standard series metric link, 100mm length.

For complete product information, please see this item on our store at the following link:

https://www.automationdirect.com/pn/SLM-3-100

## **Technical Specifications**

| Brand            | Swivellink |
|------------------|------------|
| Series           | Standard   |
| Item             | Link       |
| Measurement Type | Metric     |
| Length           | 100mm      |