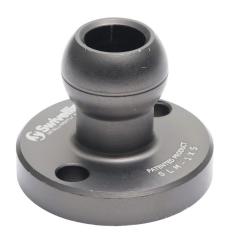

## SLM-1XS Cut Sheet

Swivellink XS series metric ball base, round.

For complete product information, please see this item on our store at the following link:

https://www.automationdirect.com/pn/SLM-1XS

## **Technical Specifications**

| Brand                  | Swivellink                                                                                                                     |
|------------------------|--------------------------------------------------------------------------------------------------------------------------------|
| Series                 | XS                                                                                                                             |
| Item                   | Ball base                                                                                                                      |
| Measurement Type       | Metric                                                                                                                         |
| Base Type              | Round                                                                                                                          |
| Additional Information | The XS (extra small) ball base has 2 holes for ease of mounting. Recommended hardware (not included) M5 Socket Head Cap Screws |