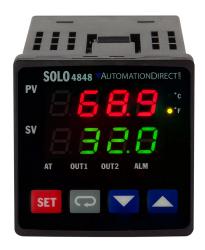

## SL4848-RR-D Cut Sheet

SOLO standard temperature controller, 1/16 DIN, 2-line LED, current, voltage, RTD or thermocouple input, (2) 5A SPST relays, (2) 3A SPST relays output, 24 VDC operating voltage, RS-485.

## **Technical Specifications**

| Brand                             | SOLO                              |
|-----------------------------------|-----------------------------------|
| Item                              | Standard temperature controller   |
| Mounting                          | Panel                             |
| Mounting Hole Size                | 1/16 DIN                          |
| Display                           | 2-line LED                        |
| Input Current Signal Range        | 0-20 mA, 4-20 mA                  |
| Input Voltage Signal Range        | 0-5 VDC, 0-10 VDC, 0-50 mVDC      |
| Input Thermocouple<br>Signal Type | J, K, T, N, E, R, S, B, L, U, TXK |

| Input RTD Signal Types  | Pt100 and JPt100                               |
|-------------------------|------------------------------------------------|
| Output                  | (2) 5A SPST relays, (2) 3A SPST relays         |
| Operating Voltage       | 24 VDC                                         |
| Control Mode            | PID, ON/OFF, ramp/soak or manual               |
| <b>Control Function</b> | Single loop, heat only, cool only or heat/cool |
| Communication           | RS-485                                         |