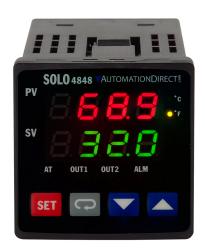

## SL4848-CR-D Cut Sheet

SOLO standard temperature controller, 1/16 DIN, 2-line LED, current, voltage, RTD or thermocouple input, 4-20 mA, 5A SPST relay, (2) 3A SPST relays output, 24 VDC operating voltage, RS-485.

## **Technical Specifications**

| SOLO                                                          |
|---------------------------------------------------------------|
| Standard temperature controller                               |
| Panel                                                         |
| 1/16 DIN                                                      |
| 2-line LED                                                    |
| Input current signal range(s) of 0-20 mA, 4-20 mA             |
| Input voltage signal range(s) of 0-5 VDC, 0-10 VDC, 0-50 mVDC |
| J, K, T, N, E, R, S, B, L, U, TXK                             |
|                                                               |

| Input RTD Signal Types  | Pt100 and JPt100                               |
|-------------------------|------------------------------------------------|
| Output                  | 4-20 mA, 5A SPST relay, (2) 3A SPST relays     |
| Operating Voltage       | 24 VDC                                         |
| Control Mode            | PID, ON/OFF, ramp/soak or manual               |
| <b>Control Function</b> | Single loop, heat only, cool only or heat/cool |
| Communication           | RS-485                                         |